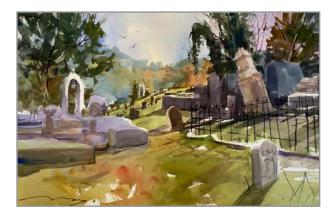

# Southern Watercolor Society GEORG SHOOK AWARD MaryLou Andrews, Cebulski's Decoy \$500