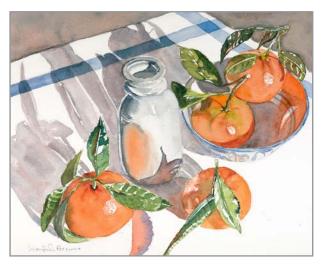

Randall Bennett Sunset Sycamore

**Stephen Brayfield** *Murder Ballad* 

Winifred Breines Clementines with Leaves, Bottle, Bowl, Shadows, Blue Stripe

**Helen Burkett** *Fandango* 

Holbein Gouache Paint Set

**Sharron Burns** *Windows of Nature* 