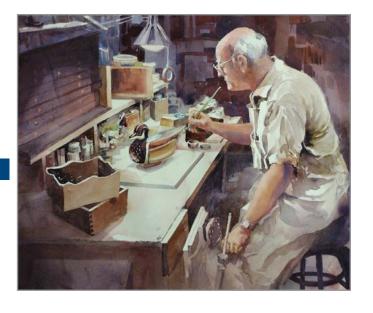

Don Taylor Past President Exhibition Chairperson Fundraising Panama City, FL

Painting: Artilleryman III

Marilynne Bradley Historian Webster Groves, MO

Painting: Pier Pressure

**Gwen Kodad**Website
Membership
Facebook
Bradenton, FL

# Don Taylor