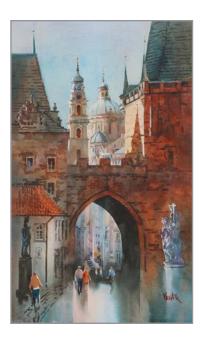

# 2024 Southern Watercolor Society SILVER Ruth Ann Vasilik.

Ruth Ann Vasilik, Charles Bridge, Prague, Czechia \$1,250

2024
Southern Watercolor Society
BRONZE
Audrey Montgomery,
Peanut Butter and Crackers
\$1,000

Creative Catalyst/Canson Paper Gift Cert. & Paper Samples

**Don Taylor** Wired In - Havana

**Mary Ann Valvoda** *The Golden Oldie* 

**Ann Vasilik** Charles Bridge, Prague, Czechia

**Gail Watson** *Interrupted* 