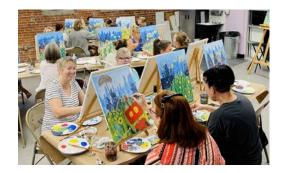

We had a full house of workshop participants for Lynn D. Pratt's 3-day workshop painting a box of crayons. With each crayon needing to have its own set of colors, Lynn made the process of keeping everything straight very easy to follow. Thank you, Lynn, for sharing your knowledge and experience!