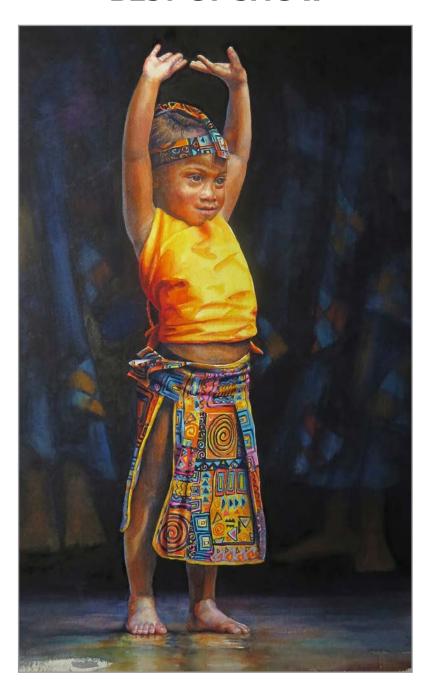

# **BEST OF SHOW**

Suzanne R. Accetta, Kaydence \$2,000

2024
Southern Watercolor Society
PLATINUM
Dean Mitchell, Osage House
\$1,750

2024
Southern Watercolor Society
GOLD
Beverly Yankwitt, Buried Treasures
\$1,500

## 47th SW AWARD WINNERS 2024

Best of Show \$2,000

Kaydence

Suzanne R. Accetta

Platinum \$1,750

Osage House

Dean Mitchell

Gold \$1,500