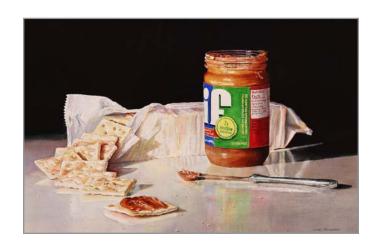

# 2024 Southern Watercolor Society SILVER Ruth Ann Vasilik.

Ruth Ann Vasilik, Charles Bridge, Prague, Czechia \$1,250

2024
Southern Watercolor Society
BRONZE
Audrey Montgomery,
Peanut Butter and Crackers
\$1,000

**Audrey Montgomery** *Peanut Butter and Crackers* 

**Bronze** 

Karin Murray Sunken Realm

Nancy Neidich Goddess #90

Rick Parker
Wildwood Landing

**Gary Nemcosky** The City of New Bern -The Missing Mark

Linda Pelc Too Poor

**Buried Treasures** 

**Beverly Yankwitt** 

Silver \$1,250

Charles Bridge, Prague, Czechia

Ruth Ann Vasilik

Bronze \$1,000

Peanut Butter and Crackers

**Audrey Montgomery** 