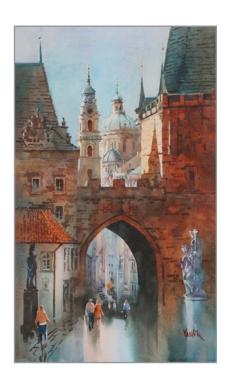

# 2024 Southern Watercolor Society SILVER Ruth Ann Vasilik.

Ruth Ann Vasilik, Charles Bridge, Prague, Czechia \$1,250

2024
Southern Watercolor Society
BRONZE
Audrey Montgomery,
Peanut Butter and Crackers
\$1,000

**Buried Treasures** 

**Beverly Yankwitt** 

Silver \$1,250

Charles Bridge, Prague, Czechia

Ruth Ann Vasilik

Bronze \$1,000

Peanut Butter and Crackers

**Audrey Montgomery** 