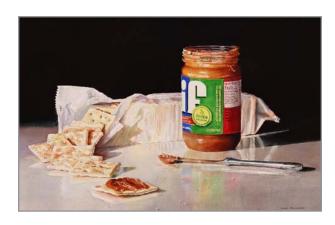

# 2024 Southern Watercolor Society SILVER Ruth Ann Vasilik.

Ruth Ann Vasilik, Charles Bridge, Prague, Czechia \$1,250

2024
Southern Watercolor Society
BRONZE
Audrey Montgomery,
Peanut Butter and Crackers
\$1,000

**Buried Treasures** 

**Beverly Yankwitt** 

Silver \$1,250

Charles Bridge, Prague, Czechia

Ruth Ann Vasilik

Bronze \$1,000

Peanut Butter and Crackers

**Audrey Montgomery** 