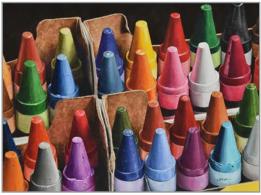

We had a full house of workshop participants for Lynn D. Pratt's 3-day workshop painting a box of crayons. With each crayon needing to have its own set of colors, Lynn made the process of keeping everything straight very easy to follow. Thank you, Lynn, for sharing your knowledge and experience!