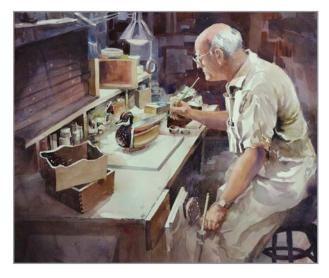

# **BEST OF SHOW**

Suzanne R. Accetta, Kaydence \$2,000

2024
Southern Watercolor Society
PLATINUM
Dean Mitchell, Osage House
\$1,750

2024
Southern Watercolor Society
GOLD
Beverly Yankwitt, Buried Treasures
\$1,500