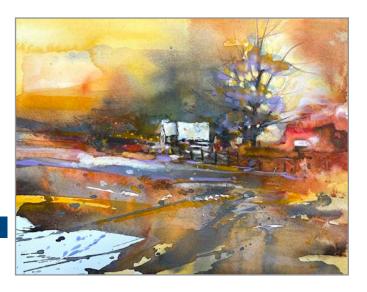

**Annie Strack** *Toes in the Water* 

**Dana Thompson** *La Dolce Vita* 

**Virginia Watercolor Society** 

Susan Stuller Up, Up and Away

Potomac Valley Watercolorists

Hayalin.

**Lyudmila Tomova** *Before the Show* 