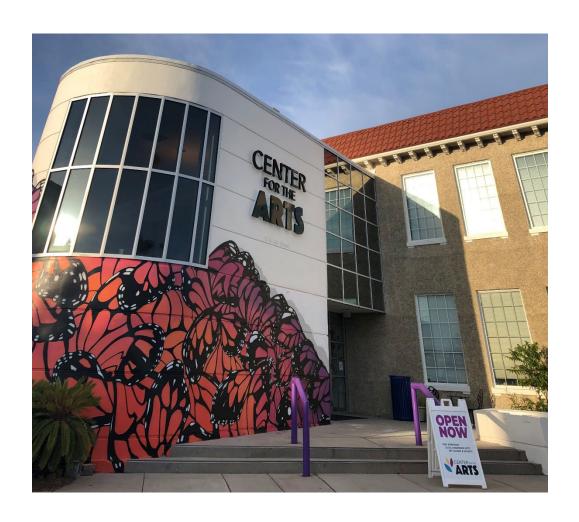

#### Panama City Center for the Arts Anastasia Dengerud, Exhibition Coordinator

At the corner of Harrison Avenue and 4th Street in Historic Downtown Panama City is the Panama City Center for the Arts. This beautiful structure, built in 1925, is owned by the City of Panama City and managed by Bay Arts Alliance. Bay Arts Alliance is a 501(c)(3) nonprofit with the mission to support, promote, and develop the arts as essential to the growth of our community. The Center is home to exciting and diverse exhibits, interactive classes, and special events that offer fun and entertainment for the entire family. We change our galleries every month, giving our community the opportunity to see over 30 new exhibitions a year. It is with great pleasure that the exemplary work of the Southern Watercolor Society returned to the Center for the Arts this year and we look forward to displaying this juried exhibition again in the future. We would like to thank the SW, Michele Kimbrough and Don Taylor for their efforts in organizing, and all of the artists who shared their work with us to create a stunning and colorful exhibit."