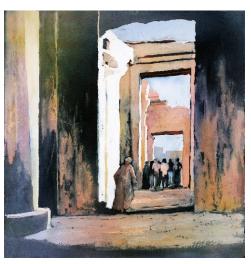

**Tuva Stephens** Past President, Facebook Administrator McKenzie, TN

"Darkest Before the Light"

**Don Taylor** Past President **Fundraising** Exhibition and Workshop Chair Panama City, Florida

"Homeless in Lisbon"