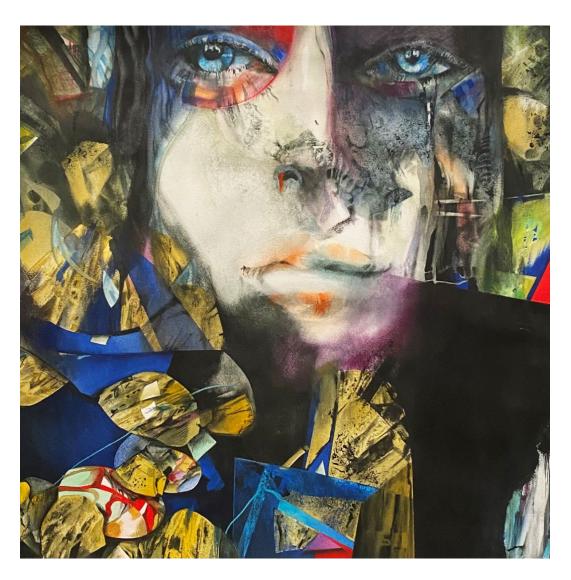

#### **BEST OF SHOW**

Cheryl Fausel Sorrow \$2,000

Then, in order to find the best of the group I rely on deeper questions. Does the painting tell me a story? Can I relate to it or understand it? Is the technique excellent? Are there brushstrokes or patterns that pull me in? Color often is one of the main decision-making elements for me but value is equally important. The painting that won first place appealed to me immediately. It checked all of my boxes. I loved the mysterious quality of the woman's eyes. The use of line and shape, texture and color were all wonderfully represented. The piece had a collage feeling that I personally really liked and it was painted with confidence. It is a great example of contemporary watercolor.

Kathy **Durdin** Applause for Women of a Certain Age

David Eakin The Turn

Howard Eberle Daybreak

Jack Richeson & Co Award

Mike Elkins New Carpet

Cheryl A Fausel Sorrow

**Best of Show** 

**PH Martins Award** 

#### Cash Awards

Best of Show \$2,000

Cheryl Fausel

**Platinum \$1,750** 

Allan Butt

Gold \$1,500

Janine Helton

Silver \$1,250