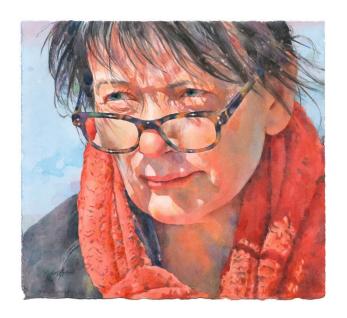

#### **BEST OF SHOW**

Cheryl Fausel Sorrow \$2,000

Then, in order to find the best of the group I rely on deeper questions. Does the painting tell me a story? Can I relate to it or understand it? Is the technique excellent? Are there brushstrokes or patterns that pull me in? Color often is one of the main decision-making elements for me but value is equally important. The painting that won first place appealed to me immediately. It checked all of my boxes. I loved the mysterious quality of the woman's eyes. The use of line and shape, texture and color were all wonderfully represented. The piece had a collage feeling that I personally really liked and it was painted with confidence. It is a great example of contemporary watercolor.