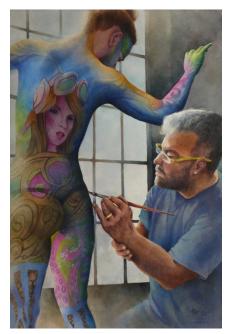

Then, in order to find the best of the group I rely on deeper questions. Does the painting tell me a story? Can I relate to it or understand it? Is the technique excellent? Are there brushstrokes or patterns that pull me in? Color often is one of the main decision-making elements for me but value is equally important. The painting that won first place appealed to me immediately. It checked all of my boxes. I loved the mysterious quality of the woman's eyes. The use of line and shape, texture and color were all wonderfully represented. The piece had a collage feeling that I personally really liked and it was painted with confidence. It is a great example of contemporary watercolor.