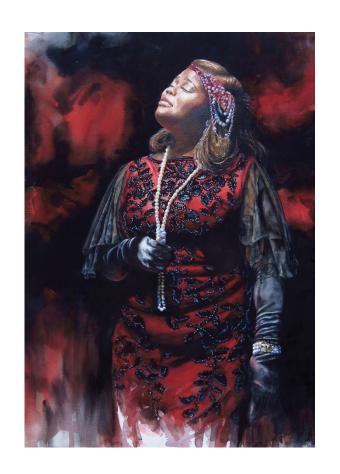

#### **BEST OF SHOW**

Cheryl Fausel Sorrow \$2,000

Then, in order to find the best of the group I rely on deeper questions. Does the painting tell me a story? Can I relate to it or understand it? Is the technique excellent? Are there brushstrokes or patterns that pull me in? Color often is one of the main decision-making elements for me but value is equally important. The painting that won first place appealed to me immediately. It checked all of my boxes. I loved the mysterious quality of the woman's eyes. The use of line and shape, texture and color were all wonderfully represented. The piece had a collage feeling that I personally really liked and it was painted with confidence. It is a great example of contemporary watercolor.

Kathy **Durdin** Applause for Women of a Certain Age

David Eakin The Turn

Howard Eberle Daybreak

Jack Richeson & Co Award

Mike Elkins New Carpet

Cheryl A Fausel Sorrow

**Best of Show** 

**PH Martins Award** 