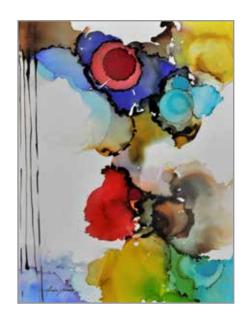

# **BEST OF SHOW**

Laurie Goldstein-Warren,

Birds of a Feather

\$1,750

2019
Southern Watercolor Society
GOLD AWARD
Kie Johnson, Ginko Girls
\$1,500

Southern Watercolor Society
SILVER AWARD
Dean Mitchell, Quincy Tobacco Barn
\$1,250