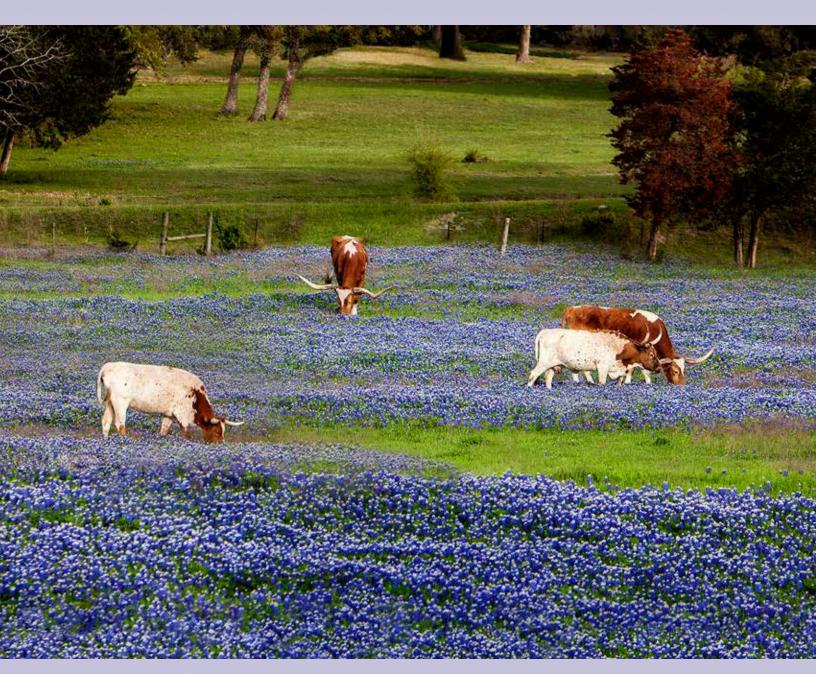

# 2019 SOUTHERN WATERCOLOR SOCIETY



42<sup>nd</sup>
ANNUAL EXHIBITION
KERRVILLE, TX



# 2019 Southern Watercolor Society

# **BEST OF SHOW**



Laurie Goldstein-Warren,

Birds of a Feather

\$1,750



2019
Southern Watercolor Society
GOLD AWARD
Kie Johnson, Ginko Girls
\$1,500

Southern Watercolor Society
SILVER AWARD
Dean Mitchell, Quincy Tobacco Barn
\$1,250





# 2019 Southern Watercolor Society

# **BRONZE AWARD**

Kay Stern, *One Moment in Time* \$1,000

# 2019 EXHIBITING ARTISTS

Anne Abgott Lee Albion **Rick Anderson** John Anderson **Kate Aubrey** Bill Bailey Joanna Barnum Miles Batt Marnie Becker Marilynne Bradley Helen Burkett Dan Burt Allan Butt Nel Byrd Lynn Callahan Sandra Carpenter Virgil Carter Katherine Crim Vera Dickerson David Eakin Toni Elkins Lynda English **Cheryl Fausel** 

Z. Feng

Rosemary Ferguso