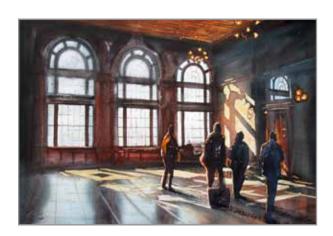

# **BEST OF SHOW**

Laurie Goldstein-Warren,

Birds of a Feather

\$1,750

2019
Southern Watercolor Society
GOLD AWARD
Kie Johnson, Ginko Girls
\$1,500

Southern Watercolor Society
SILVER AWARD
Dean Mitchell, Quincy Tobacco Barn
\$1,250